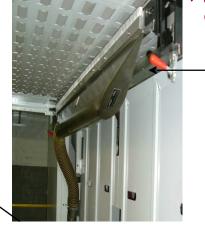

## Doyle Sheet-fed cleaning systems for corrugate printing

Bobst Flexo 200 View on operator Side with fix position

Exhauster 5,2 KW

Göpfert Evolution 2800 mm Manifold in fix poistion

✓ Up to 8500 mm working width