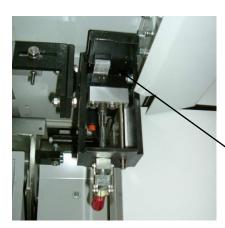

Manifold 2000 mm width Bobst Masterflex-L

Göpfert Ovation 16/20 With automatically adjustment

Manuel retraction and adjustment depending of the thickness of the material