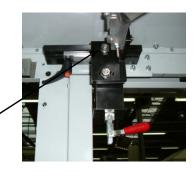

bH, Philipp-Jakob-Manz-Straße 18, D-72664 Kohlberg Phone: +49 7025 / 84330-0, Fax: +49 7025 / 84330-40, E-mail: <u>office@printconcept-gm.de</u>; <u>www.printconcept-gm.de</u>

Automatic adjustment to given material thickness



## printconcept grafische maschinen

## Doyle Sheet-fed cleaning systems for corrugate printing

Bobst Flexo 200 View on operator Side with fix position



Exhauster 5,2 KW



Göpfert Evolution 2800 mm Manifold in fix poistion







✓ Up to 8500 mm working width

- ✓ Individual design of the manifold
- ✓ Retrofitting possible
- ✓ Antistatic optional
- ✓ Automatic or manual retraction of the manifold
- ✓ Adjustment to material thickness
- ✓ Automation by control cabinet
- Service reduced and low maintenance of the system

Manifold 2000 mm width Bobst Masterflex-L



Göpfert Ovation 16/20 With automatically adjustment





Manuel retraction and adjustment depending of the thickness of the material