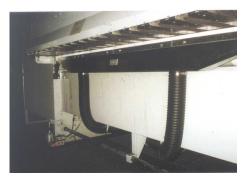

- Cleaning both sides
- 2500 mm web width
- With ionisation
- After 2. cutting and creasing station

- 85 years experience
- market leader in the USA
- worldwide over 7.200 installations

Retraction during change of printing job.