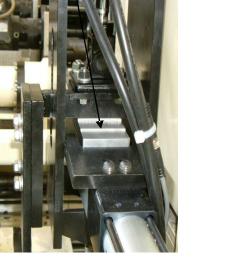

## printconcept grafische maschinen

## Double-sided Doyle web cleaning system on corrugated paper machines



- ✓ Up to 8500 mm working width
- ✓ Individual design of the manifold
- ✓ Retrofitting possible
- ✓ Antistatic bars
- Pneumatic and automatica retraction of the manifold
- ✓ Adjustment to material thickness
- ✓ Automation by control cabinet
- ✓ Service reduced and low maintenance of the system

- Cleaning both sides
- 2500 mm web width
- With ionisation
- After 2. cutting and creasing station



- 85 years experience
- market leader in the USA
- worldwide over 7.200 installations



Retraction during change of printing job.



Individual design of the lower manifold considerung the movment of the trim box.





Fan and Filter unit 2 x 7,5 KW

PrintConcept Grafische Maschinen GmbH, Philipp-Jakob-Manz-Straße 18, D-72664 Kohlberg Phone: +49 7025 / 84330-0, Fax: +49 7025 / 84330-40, E-mail: <u>office@printconcept-gm.de</u>; <u>www.printconcept-gm.de</u>

Automatic adjustment to given material thickness



## printconcept grafische maschinen

## Doyle Sheet-fed cleaning systems for corrugate printing

Bobst Flexo 200 View on operator Side with fix position



Exhauster 5,2 KW



Göpfert Evolution 2800 mm Manifold in fix poistion







✓ Up to 8500 mm working width

- ✓ Individual design of the manifold
- ✓ Retrofitting possible
- ✓ Antistatic optional
- ✓ Automatic or manual retraction of the manifold
- ✓ Adjustment to material thickness
- ✓ Automation by control cabinet
- Service reduced and low