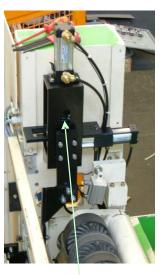

## printconcept grafische maschinen

## Double-sided Doyle web cleaning system on corrugated paper machines



- ✓ Up to 8500 mm working width
- ✓ Individual design of the manifold
- ✓ Retrofitting possible
- ✓ Antistatic bars
- Pneumatic and automatica retraction of the manifold
- ✓ Adjustment to material thickness
- ✓ Automation by control cabinet
- ✓ Service reduced and low maintenance of the system

- Cleaning both sides
- 2500 mm web width
- With ionisation
- After 2. cutting and creasing station



- 85 years experience
- market leader in the USA
- worldwide over 7.200 installations



Retraction during change of printing job.



Individual design of the lower manifold considerung the movment of the trim box.





Fan and Filter unit 2 x 7,5 KW

PrintConcept Grafische Maschinen GmbH, Philipp-Jakob-Manz-Straße 18, D-72664 Kohlberg Phone: +49 7025 / 84330-0, Fax: +49 7025 / 84330-40, E-mail: <u>office@printconcept-gm.de</u>; <u>www.printconcept-gm.de</u>

Automatic adjustment to given material thickness



## printconcept grafische maschinen

## Doyle Sheet-fed cleaning systems for corrugate printing

Bobst Flexo 200 View on operator Side with fix position



Exhauster 5,2 KW



Göpfert Evolution 2800 mm Manifold in fix poistion







✓ Up to 8500 mm working width

- ✓ Individual design of the manifold
- ✓ Retrofitting possible
- ✓ Antistatic optional
- ✓ Automatic or m