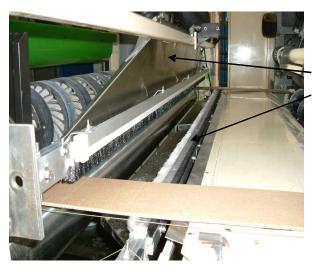

- Cleaning both sides
- 2500 mm web width
- With ionisation
- After 2. cutting and creasing station

- 85 years experience
- market leader in the USA
- worldwide over 7.200 installations

Retraction during change of printing job.

Individual design of the lower manifold considerung the movment of the trim box.

Fan and Filter unit 2 x 7,5 KW

PrintConcept Grafische Maschinen GmbH, Philipp-Jakob-Manz-Straße 18, D-72664 Kohlberg Phone: +49 7025 / 84330-0, Fax: +49 7025 / 84330-40, E-mail: <u>office@printconcept-gm.de</u>; <u>www.printconcept-gm.de</u>