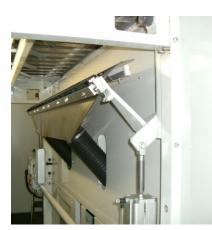

h ionisation
- After 2. cutting and creasing station



- 85 years experience
- market leader in the USA
- worldwide over 7.200 installations



Retraction during change of printing job.



Individual design of the lower manifold considerung the movment of the trim box.





Fan and Filter unit 2 x 7,5 KW

PrintConcept Grafische Maschinen GmbH, Philipp-Jakob-Manz-Straße 18, D-72664 Kohlberg Phone: +49 7025 / 84330-0, Fax: +49 7025 / 84330-40, E-mail: <u>office@printconcept-gm.de</u>; <u>www.printconcept-gm.de</u>

Automatic adjustment to given material thickness



## printconcept grafische maschinen

## Doyle Sheet-fed cleaning systems for corrugate printing

Bobst Flexo 200 View on operator Side with fix position



Exhauster 5,2 KW



Göpfert Evolution 2800 mm Manifold in fix poistion







✓ Up to 8500 mm working width

- ✓ Individual design of the manifold
- ✓ Retrofitting possible
- ✓ Antistatic optional
- ✓ Automatic or manual retraction of the manifold
- ✓ Adjustment to material thickness
- ✓ Automation by control cabinet
- Service reduced and low maintenance of the system

Manifold 2000 mm width Bobst Masterflex-L



Göpfert Ovation 16/20 With automatically adjustment





Manuel retraction and adjustment depending of the thickness of the material