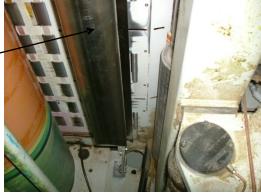

- Cleaning both sides
- 2500 mm web width
- With ionisation
- After 2. cutting and creasing station

- 85 years experience
- market leader in the USA
- worldwide over 7.200 installations

Retraction during change of printing job.