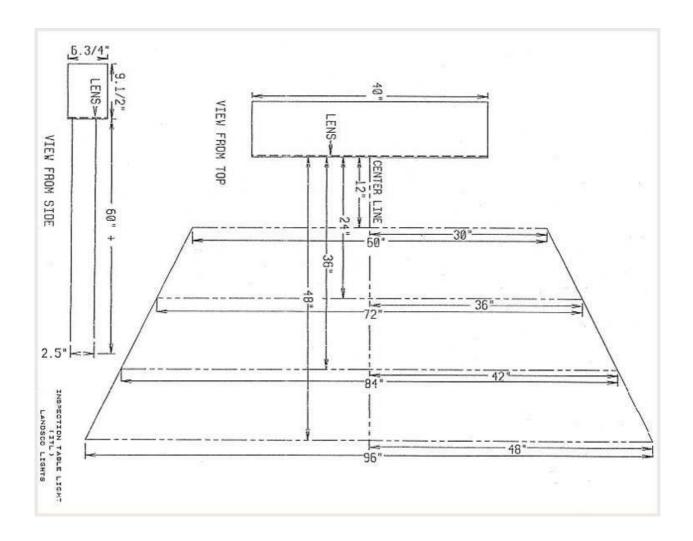

#### Pattern Model ITL:

#### For inspection table:

The ITL (short throw light) is a unit designed to turn a flat, level surface into an inspection area of sizable proportions. It can also be placed along side a moving web to create an online inspection light. This model can illuminate surfaces from 102 cm wide within 7,6 cm from the light to 244 cm wide just 122 cm from the light, with an effective depth view of 152 cm. All operating controls are located on the side of the unit for operator convenience.