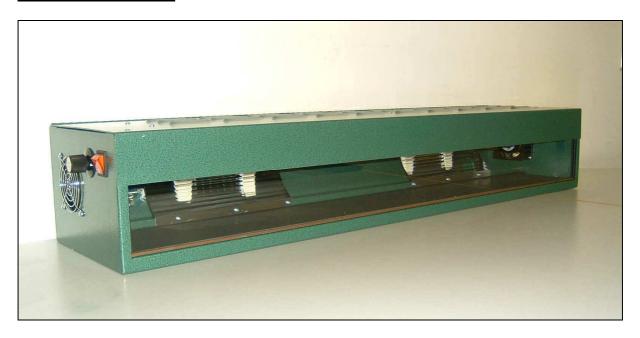

#### For inspection table:

The ITL (short throw light) is a unit designed to turn a flat, level surface into an inspection area of sizable proportions. It can also be placed along side a moving web to create an online inspection light. This model can illuminate surfaces from 102 cm wide within 7,6 cm from the light to 244 cm wide just 122 cm from the light, with an effective depth view of 152 cm. All operating controls are located on the side of the unit for operator convenience.

<u>Dimensions</u>: Width: 101,6 cm

Height: 17,14 cm Depth: 24,13 cm Weight: 15 kg

<u>Technical data lamp:</u> 2 x300 Watt, halogen lamp <u>Elektrical data:</u> 120 VAC, 60 CPS, 610 Watt